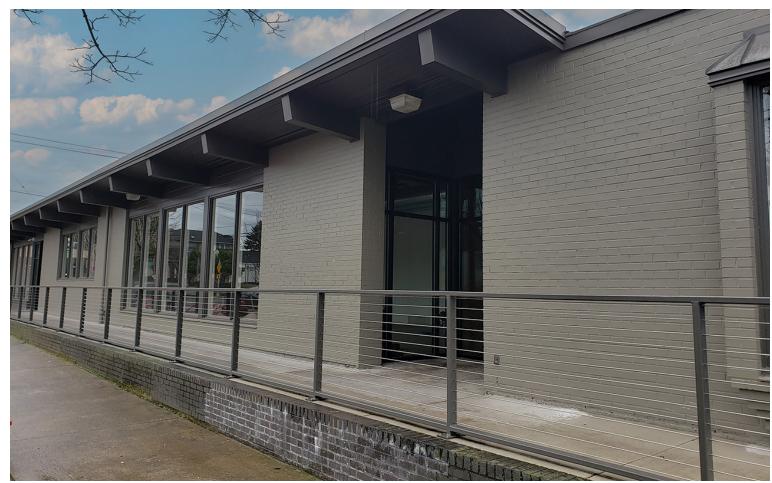

#### **AVAILABLE SPACE**

Approximately 1,000 SF - 4,000 SF

#### HIGHLIGHTS

- Anchored by Mike's Drive-In
- Great visibility and access from N Lombard
- Parking available
- Flexible space configurations and lease terms available
- Pylon sign available.

PORTLAND, OR