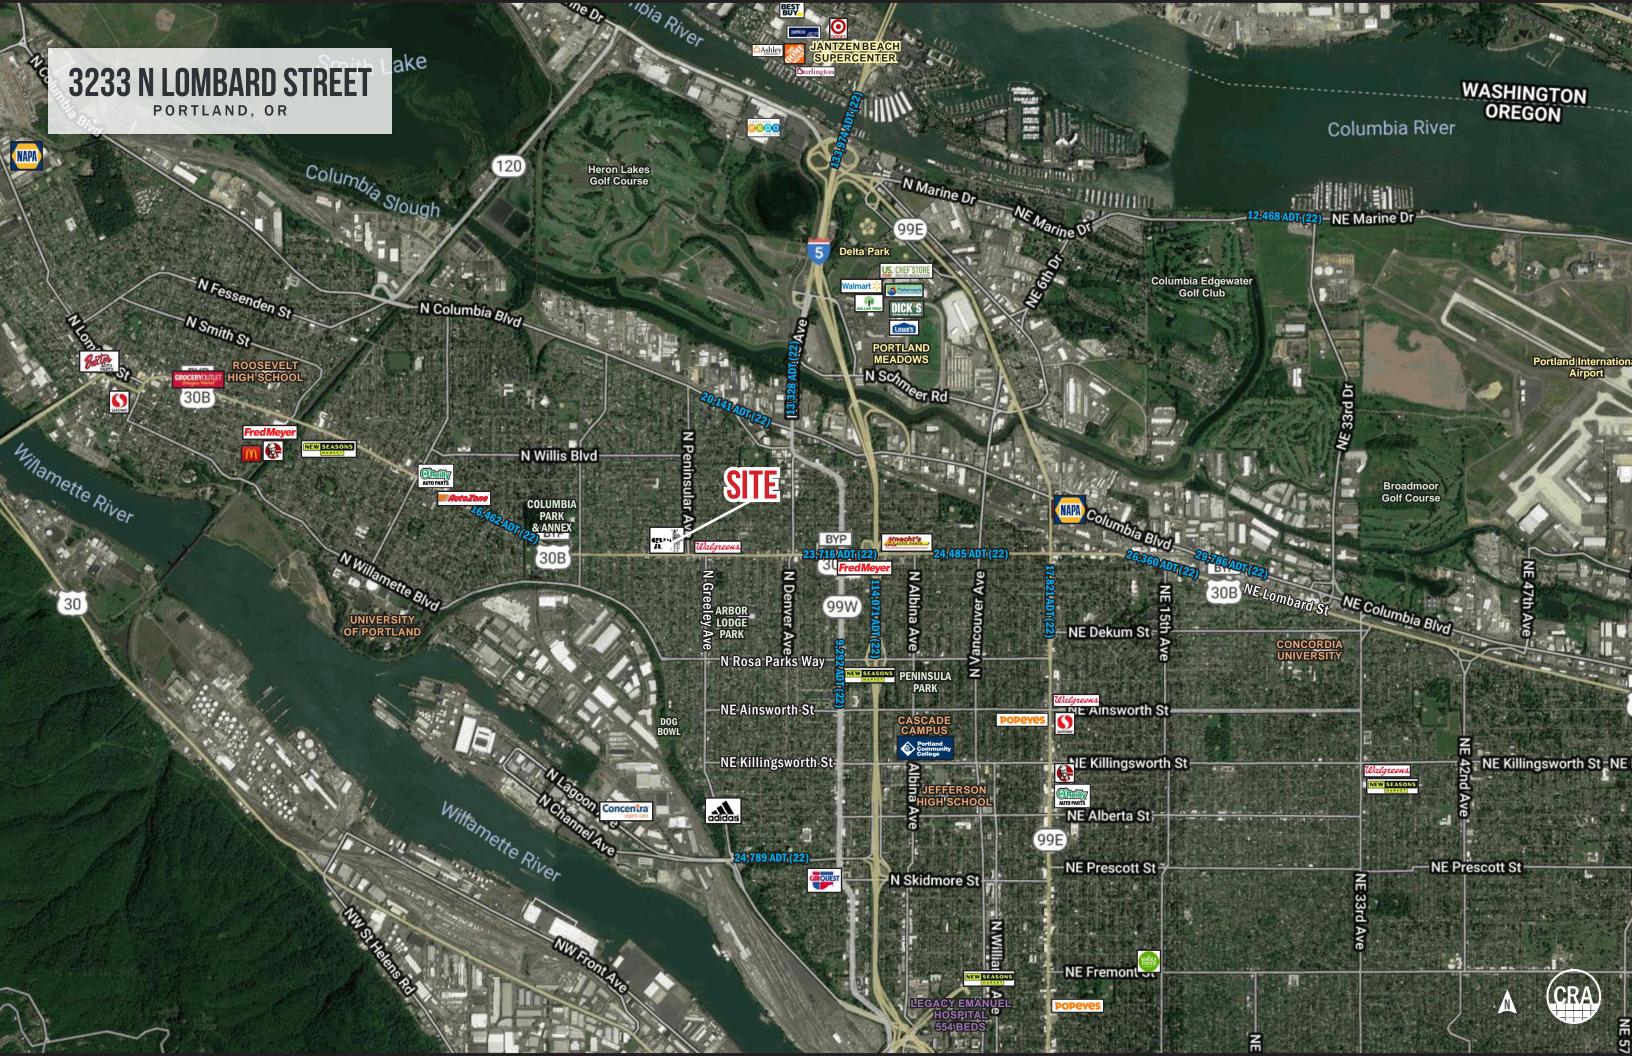

#### LOCATION

3233 N Lombard Street Portland, OR 97217

### TRAFFIC COUNTS

N Lombard St - 21,779 ADT ('22)