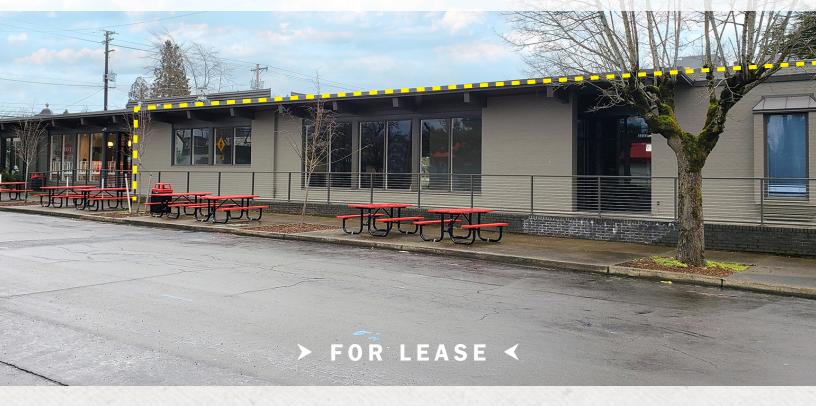

# 3233 N LOMBARD STREET

CLOSE TO THE ST JOHNS NEIGHBORHOOD IN PORTLAND, OREGON

#### LOCATION

3233 N Lombard Street Portland, OR 97217

#### **AVAILABLE SPACE**

Approximately 1,000 SF - 4,000 SF

#### HIGHLIGHTS

- Anchored by Mike's Drive-In
- Great visibility and access from N Lombard
- Parking available
- Flexible space configurations and lease terms available
- Pylon sign available.

PORTLAND, OR