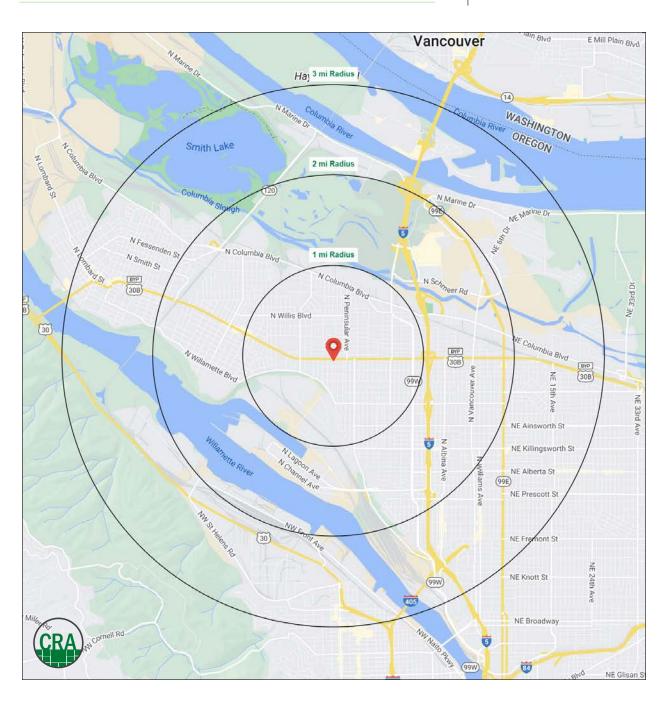

## **DEMOGRAPHIC SUMMARY**

PORTLAND, OR

| Source: Regis – SitesUSA (2022) | 1 MILE    | 2 MILE    | 3 MILE    |
|---------------------------------|-----------|-----------|-----------|
| Estimated Population 2022       | 22,847    | 42,856    | 62,823    |
| Estimated Households 2022       | 7,828     | 16,103    | 24,763    |
| Average HH Income               | \$89,415  | \$94,938  | \$94,972  |
| Median Home Value               | \$407,901 | \$404,723 | \$412,827 |
| Daytime Demographics 16+        | 11,384    | 29,310    | 54,283    |

**32.6**Median Age
2 MILE RADIUS