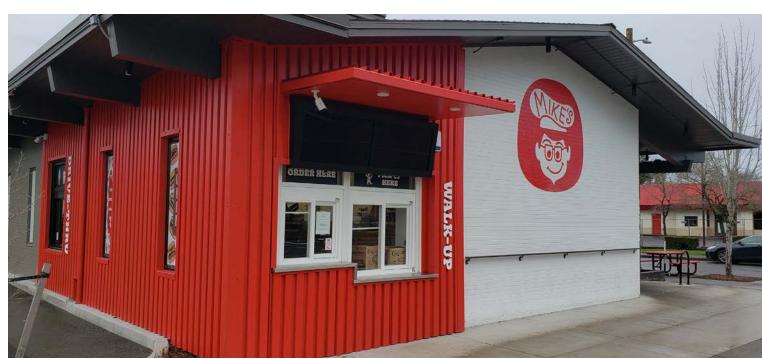

#### HIGHLIGHTS

- Anchored by Mike's Drive-In
- Great visibility and access from N Lombard
- Parking available
- Flexible space configurations and lease terms available
- Pylon sign available.

PORTLAND, OR