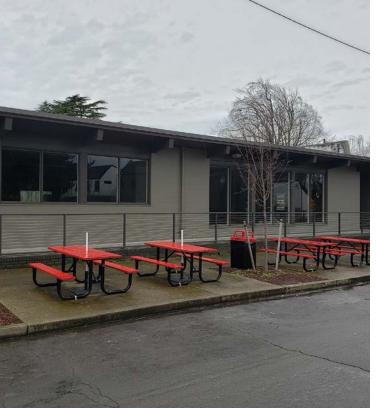

#### HIGHLIGHTS

- Anchored by Mike's Drive-In
- Great visibility and access from N Lombard
- Parking available
- Flexible space configurations and lease terms available
- Pylon sign available.

PORTLAND, OR