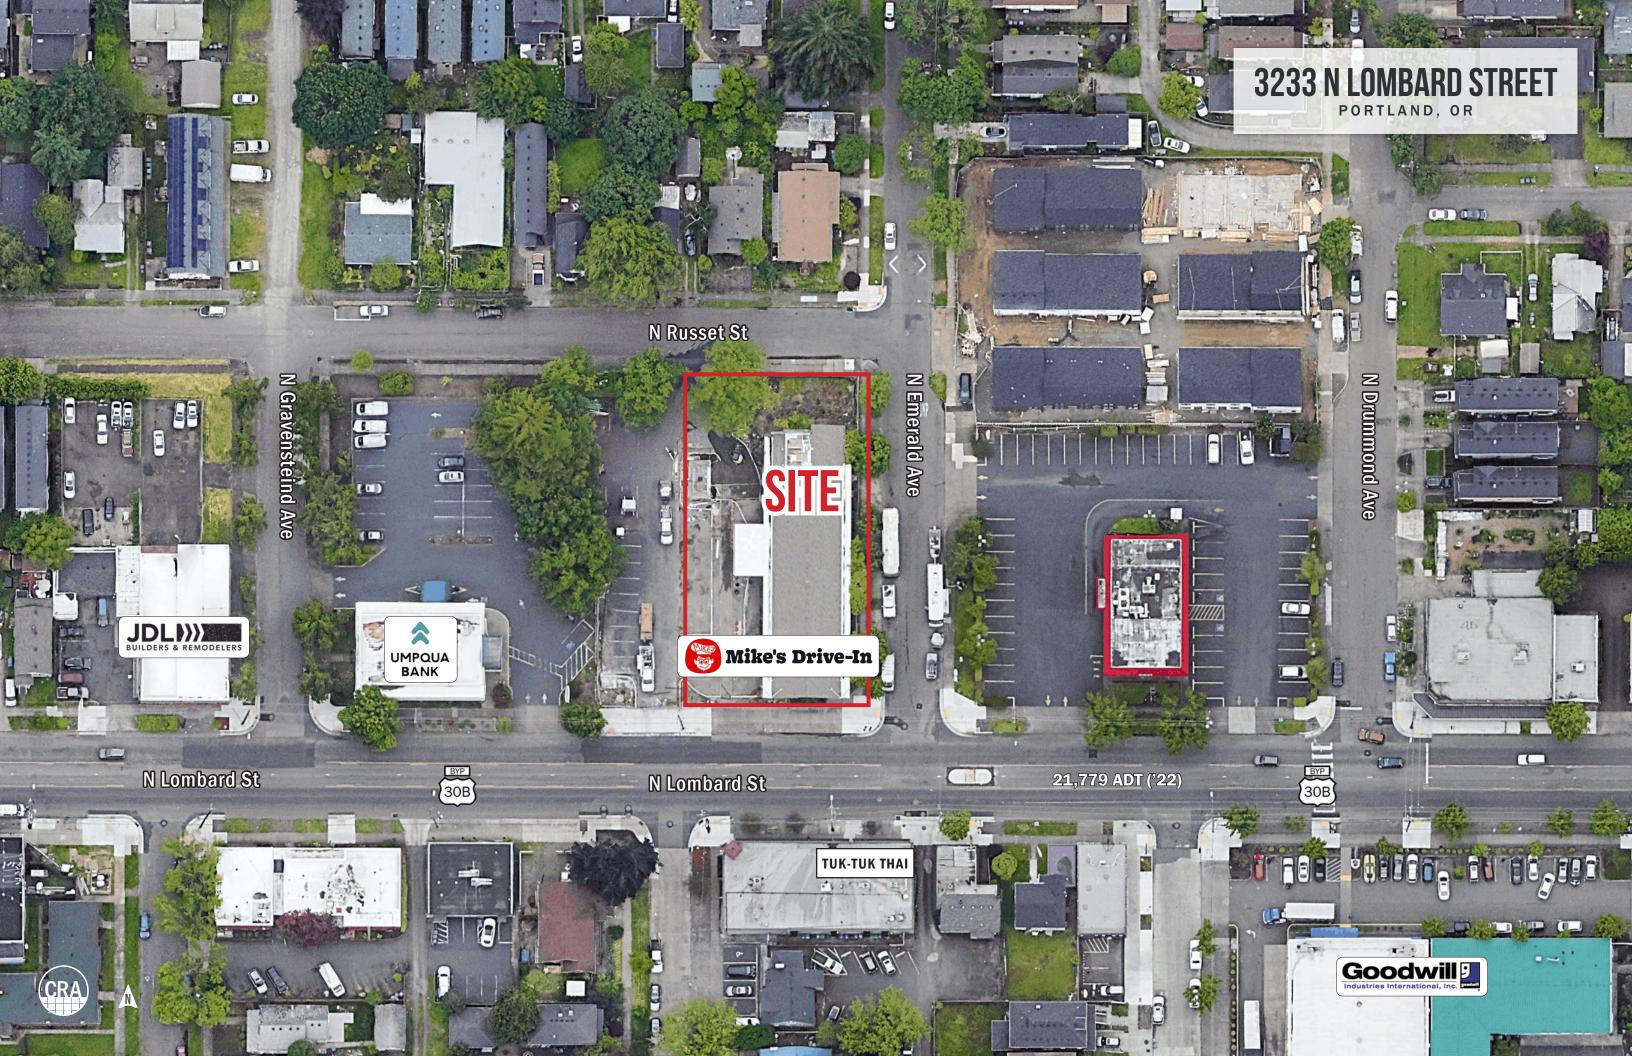

#### LOCATION

3233 N Lombard Street Portland, OR 97217

### TRAFFIC COUNTS

N Lombard St - 21,779 ADT ('22)

#### HIGHLIGHTS

- Anchored by Mike's Drive-In
- Great visibility and access from N Lombard
- Parking available
- Flexible space configurations and lease terms available
- Pylon sign available.

PORTLAND, OR