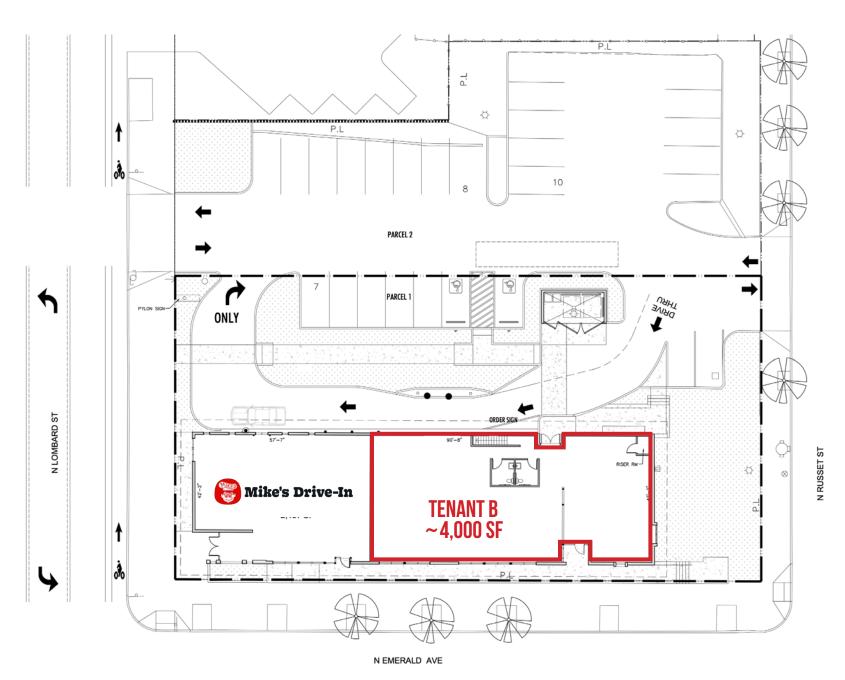

# TWO TENANT EXAMPLE

#### **AVAILABLE SPACE**

Approximately 1,000 SF - 4,000 SF

#### HIGHLIGHTS

- Anchored by Mike's Drive-In
- Great visibility and access from N Lombard
- Parking available
- Flexible space configurations and lease terms available
- Pylon sign available.

PORTLAND, OR