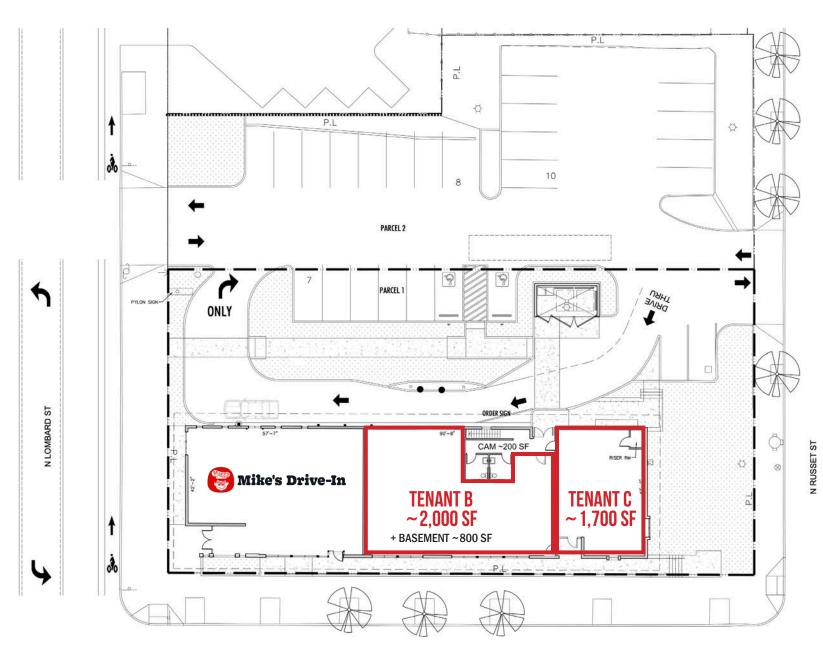

# THREE TENANT EXAMPLE

N EMERALD AVE

#### **AVAILABLE SPACE**

Approximately 1,000 SF - 4,000 SF

#### HIGHLIGHTS

- Anchored by Mike's Drive-In
- Great visibility and access from N Lombard
- Parking available
- Flexible space configurations and lease terms available
- Pylon sign available.

PORTLAND, OR